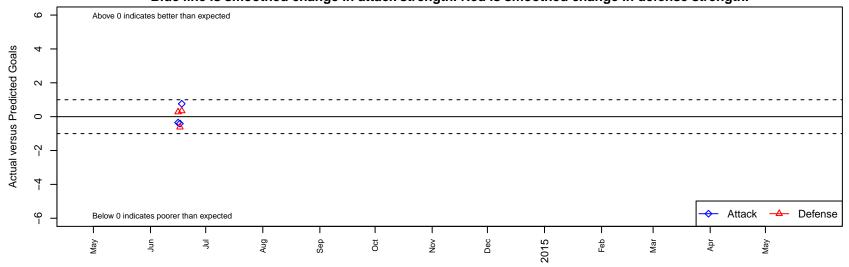

Dots are actual minus expected GF (blue circles) and GA (red triangles).

Blue line is smoothed change in attack strength. Red is smoothed change in defense strength.

| date       | home                           |   | away                                 |   | venue                       | pred.home | pred.away |
|------------|--------------------------------|---|--------------------------------------|---|-----------------------------|-----------|-----------|
| 2014-06-18 | Santa Clara Sporting Green B99 | 3 | Hawaii Rush 00 East B99              | 1 | 2014 Far West Regionals U14 | 3.34      | 0.24      |
| 2014-06-17 | Hawaii Rush 00 East B99        | 0 | San Jose Earthquakes Pre-Academy B99 | 3 | 2014 Far West Regionals U14 | 0.41      | 2.38      |
| 2014-06-16 | Boise Nationals Arsenal B99    | 4 | Hawaii Rush 00 East B99              | 0 | 2014 Far West Regionals U14 | 4.28      | 0.35      |